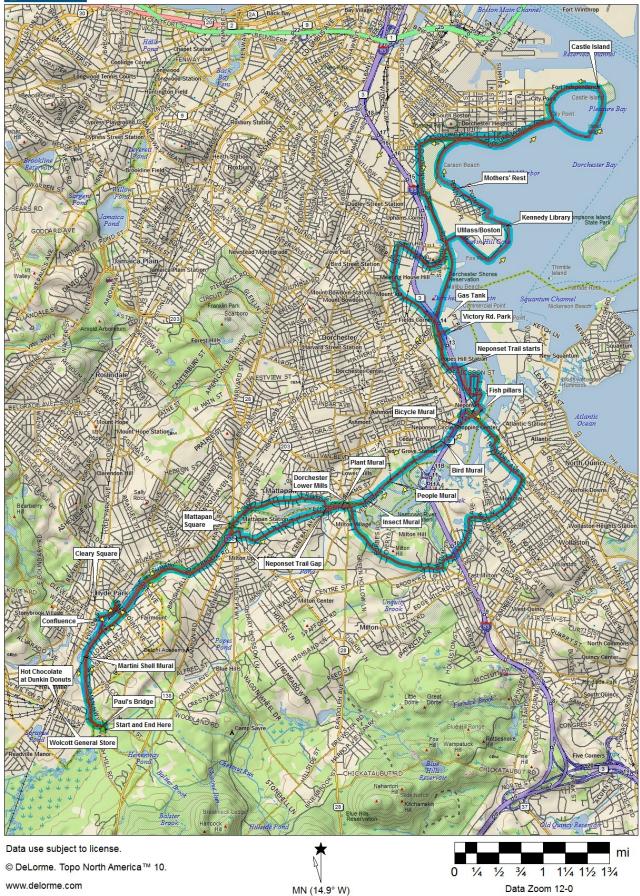

## **Spring Along the Neponset River :** From Paul's Bridge to Castle Island & back Saturday, March 23, 2013 10:00 am at Paul's Bridge in Milton

Starting at Paul's Bridge, on the northwest edge of the Blue Hills Reservation, we will take the bike lanes on Truman Parkway north along the Neponset River, cut through Milton along the river to the Neponset Trail, and follow that to Tenean Beach in Dorchester. The route of the future Dorchester Coast Trail will take us to Columbia Point, where we'll pick up the existing paved path along Boston Harbor past UMass/Boston, the Kennedy Library, and the Harbor Point Apartments to Carson Beach and Castle Island. Then we'll head back through Savin Hill to Dot. Ave. and Freeport St., which takes us back to the Neponset Trail in Port Norfolk. We'll cross the Neponset on the new bike lanes on the Hancock St. Bridge and wend our way through Quincy and Milton to a great view of the Neponset River Estuary from the top of Governor Hutchinson Field and a view of the Lower Mills mill pond from above the trolley on Eliot St. We'll cross back to Boston on Central Ave. and follow River St. to Mattapan Square, where we'll pick up the new trail and follow it south to the starting point, probably stopping for hot chocolate or coffee at Dunkin Donuts in Wolcott Square. This ride is sponsored by the the Boston Natural Areas Network and its community-based Neponset River Greenway Council, which have been working with the DCR to connect parklands along the river since 1990.

| 0.0   Left on Neponset Valley Parkway   15.1   Left on Farragut Rd.     0.1   Cross Neponset River on Paul's Bridge   15.3   Right on Columbia Rd.     0.2   Right on Brook Rd.   16.7   Around rotary to Old Colony Are.     3.2   Right on Brook Rd.   16.7   Around rotary to Old Colony Are.     3.4   Left on Blue Hills Parkway   17.3   Straight under overpass to Morrissey Blvd.     4.5   Right on Neponset Trail   18.0   Right on Old Colony Terrace     4.5   Left on Central Ave.   18.1   Left on Dorchester Ave.     Go under Adams St.   19.2   Left on Conley St.   Tenean Beach     5.7   Cross Neponset River   19.9   Cross Morrissey Blvd.   Straight on Conley St.   Tenean Beach     5.7   Cross Granite Ave.   19.2   Left on Neponset Trail   Right on Conley St.   Right on Conley St.     6.3   Go under Hancock St. Bridge   21.2   Left on Newport Ave.   Right on Faragut Rd.     6.7   Right on Taylos St.   21.6   Right on Conley St.   Right on Preport St.     6.9   Left on Encisson St.   21.6   Right on Newport Ave.   Right on Faragut Rd. <th>Miles</th> <th>Action</th> <th>Miles</th> <th>Action</th>                                                                                                                                                           | Miles | Action                                           | Miles | Action                                       |
|-------------------------------------------------------------------------------------------------------------------------------------------------------------------------------------------------------------------------------------------------------------------------------------------------------------------------------------------------------------------------------------------------------------------------------------------------------------------------------------------------------------------------------------------------------------------------------------------------------------------------------------------------------------------------------------------------------------------------------------------------------------------------------------------------------------------------------------------------------------------------------------------------------------------------------------------------------------------------------------------------------------------------------------------------------------------------------------------------------------------------------------------------------------------------------------------------------------------------------------------------------------------------------------------------------------|-------|--------------------------------------------------|-------|----------------------------------------------|
| 0.2Right on Truman Parkway15.6Bear right on Marine Rd.<br>Straight on Brook Rd.2.6Straight on Brook Rd.16.7Aroun ortary to Old Colony Ave.3.4Left on Blue Hills Parkway17.3Straight on Columbia Rd.4.5Right on Neponset Trail18.0Right on Old Colony Ave.4.5Left on Neponset Trail18.1Left on Savin Hill Ave.4.7Right on Neponset Trail18.1Left on Dorchester Ave.6under Adams St.19.2Left on Treeport St.4.9Cross Neponset River19.9Cross Morrissey Blvd.5.3Go under trolley20.5Left on Conley St. to Tenean Beach<br>Straight on Water St.6.1Cross Hallet St.Right on Conley St.6.3Go under SE Expressway21.2Left on Neponset Trail<br>Right on Taylor St.6.4Right on Taylor St.21.6Right on Galiwan Btvd.6.5Go under Hancock St. BridgeRight on Vater St.Right on Straight on Straight on Straight on St.7.1Left on Ericsson St.22.1Right on Nagoantum St.7.4Right on Tenean St.Straight on St.Straight on St.7.5Right on Tenean St.25.6Left on River St.7.6Right on Teneport St.25.9Right on Central Ave.7.8Right on Teneport St.25.9Right on Central Ave.8.0Straight on Treeport St.25.9Right on River St.7.7Right on Neponset Trail24.2Right on River St.7.8Right                                                                                                                                     | 0.0   | Left on Neponset Valley Parkway                  | 15.1  | Left on Farragut Rd.                         |
| 2.6Straight on Brush Hill Rd.Straight on Columbia Rd.3.2Right on Brook Rd.16.7Around rotary to Old Colony Ave.3.4Left on Blue Hills Parkway17.3Straight under overpass to Morrissey Blvd.4.5Right on Eliot St.18.0Right on Old Colony Terrace4.5Left on Central Ave.18.1Left on Savin Hill Ave.4.7Right on Neponset Trail18.8Left on Dorchester Ave.Go under Adams St.19.2Left on Conley St.3.3Go under Folley20.5Left on Conley St.3.4Cross Granite Ave.19.9Cross Morrissey Blvd.5.7Cross Granite Ave.19.9Cross Morrissey Blvd.6.1Cross Granite Ave.19.2Left on Conley St.6.3Go under Hancock St. BridgeRight on Water St.6.4Groupt St.21.2Left on Neponset Trail6.5Go under St.Right on Water St.Right on Gallivan Blvd.6.9Right on Taylor St.21.6Right on Water St.6.9Left on Lawley St.21.6Right on Newport Ave. in Quincy7.1Left on Neponset Trail24.2Right on Adams St.7.5Right on Neponset Trail24.2Right on Galivan Blvd.7.8Right on Neponset Trail24.2Right on Conley St.7.8Right on Conley St.25.9Left on Eliot St.7.8Right on Neponset Trail24.2Right on Galivan Blvd.7.8Right on Neponset Trail24.2Right on Galiv                                                                                                                                                                               | 0.1   | Cross Neponset River on Paul's Bridge            | 15.3  | Right on Columbia Rd.                        |
| 3.2Right on Brook Rd.16.7Around rotary to Old Colony Ave.3.4Left on Blue Hills Parkway17.3Straight under overpass to Morrissey Blvd.4.5Right on Clit Ot St.18.0Right on Old Colony Terrace4.5Left on Central Ave.18.1Left on Savin Hill Ave.4.7Right on Neponset Trail18.8Left on Dorchester Ave.6.0under Adams St.19.2Left on Freeport St.7.3Go under trolley20.5Left on Conley St. to Tenean Beach5.7Cross Meponset River19.9Cross Morrissey Blvd.6.1Cross Analte St.Right on Old Colony Yet.6.3Go under SE Expressway21.2Left on Neponset Trail6.4.6Go under Hancock St. BridgeRight on Park road6.7Right on Taylor St.21.8Left on Neponset Trail6.8Right on Taylor St.21.8Left on Neponset Trail6.9Left on Ericsson St.21.6Right on Newport Ave. in Quincy7.1Left on Earos St.21.6Right on Newport Ave. in Quincy7.1Left on Earos St.21.8Straight on Mater St.7.5Right on Neponset Trail24.2Right on Adams St.7.8Right on Freeport St.25.9Right on Central Ave.8.0Straight on Freeport St.25.9Right on Central Ave.8.1Right on Freeport St.25.9Right on Central Ave.8.2Right on Freeport St.25.9Right on Central Ave.8.3Right on N                                                                                                                                                                      | 0.2   | Right on Truman Parkway                          | 15.6  | Bear right on Marine Rd.                     |
| 3.4Left on Blue Hills Parkway17.3Straight under overpass to Morrissey Blvd.4.5Right on Eliot St.18.0Right on Old Colony Terrace4.5Left on Central Ave.18.1Left on Savin Hill Ave.4.7Right on Neponset Trail18.8Left on Savin Hill Ave.4.9Cross Neponset River19.9Cross Morrissey Blvd.5.3Go under trolley20.5Left on Conley St. to Tenean Beach5.7Cross Granite Ave.Straight on Water St.Right on Conley St.6.1Cross Hallet St.Right on Conley St.Right on Conley St.6.3Go under SE Expressway21.2Left on Neponset Trail6.5Go under Hancock St. BridgeRight on Conley St.Right on Gallivan Blvd.6.9Right on Water St.21.6Right on Gallivan Blvd.6.9Left on Ericsson St.21.6Right on Veator St.7.4Right on Neponset Trail24.2Right on Water St.7.5Right on Neponset Trail24.2Right on Water St.7.6Right on Neponset Trail24.2Right on Right on Squantum St.7.8Right on Conley St.25.9Right on Rieman St.7.8Right on Nernessey Blvd.25.9Right on Rieman St.7.9Right on Tenean St.25.9Right on Rieman St.7.8Right on Victory Rd.25.9Right on Rieman St.7.9Right on Victory Rd.26.9Left on River St. (at light)8.4Turn around at Victory Rd.27.9Sit                                                                                                                                                             | 2.6   | Straight on Brush Hill Rd.                       |       | Straight on Columbia Rd.                     |
| 4.5Right on Eliot St.18.0Right on Old Colony Terrace4.5Left on Central Ave.18.1Left on Savin Hill Ave.4.7Right on Neponset Trail18.8Left on Davin Hill Ave.6.0under Adams St.19.2Left on Preeport St.5.3Go under trolley20.5Left on Conley St. to Tenean Beach5.7Cross Granite Ave.Straight on Water St.6.1Cross Hallet St.Right on Conley St.6.3Go under SE Expressway21.2Left on Neponset Trail6.4Cross Hallet St.Right on Conley St.6.5Go under St. BridgeRight on Gallivan Blvd.6.6Right on Taylor St.21.66.7Right on Taylor St.21.66.9Left on Ericsson St.21.17.1Left on Lawley St.Right on Gallivan Blvd.7.4Right on Tenean St.Straight on Squantum St.7.5Right on Neponset Trail24.27.9Right on Tenean St.Straight on Goeveror Hutchinson Field7.9Right on Tenean St.25.37.8Right on Tenean St.25.97.9Right on Tenean St.25.97.1Left on Riverst.25.97.8Right on Freeport St.25.98.3Right on Victory Rd.26.08.4Turn around at Victory Rd.26.08.5Right on Freeport St.27.98.6Right on Orissey Blvd.27.98.7Right on Neponset Trail along Brush Hill Rd. <t< td=""><td>3.2</td><td>Right on Brook Rd.</td><td>16.7</td><td>Around rotary to Old Colony Ave.</td></t<>                                                                                                                                    | 3.2   | Right on Brook Rd.                               | 16.7  | Around rotary to Old Colony Ave.             |
| 4.5Left on Central Ave.18.1Left on Savin Hill Áve.4.7Right on Neponset Trail18.8Left on Dorchester Ave.4.9Cross Neponset River19.9Cross Morrissey Blvd.5.3Go under Adams St.19.9Cross Morrissey Blvd.5.7Cross Granite Ave.Straight on Water St.6.1Cross Hallet St.Right on Conley St.6.3Go under Ascock St. BridgeRight on Conley St.6.4Go under St.Right on Conley St.6.5Go under Hancock St. BridgeRight on Gallivan Blvd.6.7Right on Taylor St.21.2Left on Neponset Trail6.9Left on Ericsson St.21.6Right on Patrock St. Bridge6.9Left on Ericsson St.21.1Right on Newport Ave. in Quincy7.1Left on Conley St.Straight on Vater St.7.4Right on Tenean St.22.1Right on Squantum St.7.5Right on Tenean St.25.6Left on Eliot St.8.0Straight on Freeport St.25.6Left on Eliot St.8.1Left on Freeport St.25.6Left on Neponset Trail along Brush Hill Rd.8.4Turn around at Victory Rd.27.2Right on Neponset Trail along Brush Hill Rd.8.4Right on Orissey Blvd.27.2Right on Neponset Trail along Brush Hill Rd.8.5Right on Nerissey Blvd.27.1Left on Neponset Trail along Brush Hill Rd.8.6Right on Nerissey Blvd.27.2Right on Net St.8.7Right on Nerissey Blvd.27.1                                                                                                                                           | 3.4   | Left on Blue Hills Parkway                       | 17.3  | Straight under overpass to Morrissey Blvd.   |
| 4.7Right on Neponset Trail<br>Go under Adams St.18.8Left on Dorchester Ave.4.9Cross Neponset River19.2Left on Freeport St.5.3Go under trolley20.5Left on Conley St. to Tenean Beach<br>Straight on Water St.6.1Cross Hallet St.Right on Water St.6.3Go under SE Expressway21.2Left on Neponset Trail6.5Go under Hancock St. BridgeRight on Water St.6.7Right on Taylor St.21.6Left on Neponset Trail6.9Right on Water St.21.6Right on Vater St.6.9Right on Taylor St.21.1Right on Neponset Trail6.9Right on Vater St.21.2Right on Neponset Trail7.1Left on Ericsson St.21.1Right on Neponset Trail7.4Right on Tenean St.Straight on Neponset Trail7.5Right on Conley St.25.3Stop at top of Governor Hutchinson Field7.9Right on Tenean St.25.6Left on Eliot St.8.0Straight on Treeport St.25.9Right on River St. (at light)8.4Turn around at Victory Rd. Park27.1Left on Blue Hill Ave. (at Mattapan Square)8.5Right on to UMass path29.1Right on Walnut St.10.7Pass Kennedy Library29.1Right on Walnut St.10.8Gravel path<br>Right along shore past Harborpoint Apartments29.5Right on Neponset Trail at Turman Parkway13.3Follow path around Pleasure Bay to Castle Island30.6Left on Neponset Trail at Turman Par                                                                                        | 4.5   | Right on Eliot St.                               | 18.0  | Right on Old Colony Terrace                  |
| Go under Adams St.19.2Left on Freeport St.4.9Cross Neponset River19.9Cross Morrissey Blvd.5.3Go under trolley20.5Left on Conley St. to Tenean Beach5.7Cross Granite Ave.Straight on Water St.6.1Cross Hallet St.Right on Conley St.6.3Go under Hancock St. Bridge21.26.4Cross Hallet St.Right on Conley St.6.5Go under Hancock St. BridgeRight on park road6.7Right on Taylor St.21.66.9Right on Water St.21.66.9Left on Ericsson St.21.17.1Left on Iawley St.Right on Newport Ave. in Quincy7.1Left on Iawley St.Straight on Squantum St.7.3Right on Tenean St.Straight on Squantum St.7.4Right on Conley St.25.37.8Right on Conley St.25.37.9Right on Tenean St.25.68.0Straight on Freeport St.25.98.1Right on Victory Rd.27.28.3Right on Victory Rd.27.28.4Turn around at Victory Rd. Park27.18.5Right on Morrissey Blvd.27.98.6Right on Morrissey Blvd.27.28.7Right on Morrissey Blvd.27.98.8Cross drawbridge with care28.99.6Right on Morrissey Blvd.27.98.8Cross drawbridge with care28.99.6Right on Morrissey Blvd.29.110.7P                                                                                                                                                                                                                                                                         | 4.5   | Left on Central Ave.                             | 18.1  | Left on Savin Hill Ave.                      |
| 4.9Cross Neponset River19.9Cross Morrissey Blvd.5.3Go under trolley20.5Left on Conley St. to Tenean Beach5.7Cross Granite Ave.Straight on Water St.6.1Cross Hallet St.Right on Conley St.6.3Go under SE Expressway21.2Left on Neponset Trail6.5Go under Hancock St. BridgeRight on park road6.7Right on Taylor St.21.6Right on Meter St.6.9Right on Taylor St.21.6Right on Neponset Trail6.9Left on Ericsson St.21.6Right on Newport Ave. in Quincy7.1Left on Lawley St.21.7Right on Newport Ave. in Quincy7.1Left on Lawley St.22.1Right on Newport Ave. in Quincy7.3Right on Tenean St.22.3Stop at top of Governor Hutchinson Field7.8Right on Tenean St.25.6Left on River St. (at light)7.9Right on Tereport St.25.6Right on Central Ave.8.3Right on Victory Rd.27.2Right on Neponset Trail Ave.8.4Turn around at Victory Rd. Park27.1Left on Blue Hill Ave. (at Mattapan Square)8.6Right on Morrissey Blvd.27.9Straight on Turman Parkway8.8Cross drawbridge with care29.1Right on Fairmount Ave.9.6Right onto UMass path29.1Right on Waltst.10.7Pass Kennedy Library29.1Right on Waltst.10.8Gravel path29.3Left on Dana Ave.<br>Stop to view confluence <tr< td=""><td>4.7</td><td>Right on Neponset Trail</td><td>18.8</td><td>Left on Dorchester Ave.</td></tr<>                                     | 4.7   | Right on Neponset Trail                          | 18.8  | Left on Dorchester Ave.                      |
| 5.3Go under trolley20.5Left on Conley St. to Tenean Beach<br>Straight on Water St.6.1Cross Granite Ave.Straight on Water St.6.3Go under SE Expressway21.2Left on Neponset Trail6.5Go under Hancock St. BridgeRight on Taylor St.Right on park road6.7Right on Taylor St.21.6Right on Gallivan Blvd.6.9Left on Ericsson St.21.1Right on Newport Ave. in Quincy7.1Left on Lawley St.21.2Right on Newport Ave. in Quincy7.1Left on Conley St.22.1Right on Newport Ave. in Quincy7.4Right on Tenean St.22.1Right on Adams St.7.5Right on Tenean St.24.2Right on Adams St.7.8Right on Tenean St.25.6Left on River St. (at light)7.9Right on Tenean St.25.9Right on River St. (at light)8.0Straight on Freeport St.25.9Right on River St. (at light)8.3Right on Freeport St.27.2Right on Neponset Trail along Brush Hill Rd.8.6Right on Morrissey Blvd.27.9Straight on Truman Parkway8.8Cross drawbridge with care28.9Right on Walnut St.9.6Right along shore past Harborpoint Apartments<br>Right on Neponset Trail at Truman Parkway13.3Follow path around Pleasure Bay to Castle Island30.6Left on Neponse |       | Go under Adams St.                               | 19.2  | Left on Freeport St.                         |
| 5.7Cross Granite Ave.Straight on Water St.6.1Cross Hallet St.Right on Conley St.6.3Go under SE Expressway21.2Left on Neponset Trail6.5Go under Hancock St. BridgeRight on galivan Blvd.6.7Right on Taylor St.21.6Right on Gallivan Blvd.6.9Left on Ericsson St.21.6Right on Newport Ave. in Quincy7.1Left on Lawley St.Right on Newport Ave. in Quincy7.4Right on Tenean St.Straight on Squantum St.7.5Right on Tenean St.24.2Right on Adams St.7.8Right on Conley St.25.3Stop at top of Governor Hutchinson Field7.9Right on Tenean St.25.9Right on Central Ave.8.0Straight on Freeport St.25.9Right on Central Ave.8.3Right on Victory Rd.26.0Left on River St. (at light)8.4Turn around at Victory Rd.27.9Straight on Tenean St.8.6Right on Freeport St.27.9Right on Taylan Surae)8.6Right on Morrissey Blvd.27.9Straight on Turman Parkway8.8Cross drawbridge with care28.9Right on Tail along Brush Hill Rd.10.7Pass Kennedy Library29.1Right on Water St.10.8Gravel path29.1Right on Water St.10.8Gravel path29.5Right on Neponset Trail at Truman Parkway13.3Follow path around Pleasure Bay to Castle Island30.6Left on Neponset Valley Parkway                                                                                                                                                     | 4.9   | Cross Neponset River                             | 19.9  | Cross Morrissey Blvd.                        |
| 5.7Cross Granite Ave.Straight on Water St.6.1Cross Hallet St.Right on Conley St.6.3Go under SE Expressway21.2Left on Neponset Trail6.5Go under Hancock St. BridgeRight on galivan Blvd.6.7Right on Taylor St.21.6Right on Gallivan Blvd.6.9Left on Ericsson St.21.6Right on Newport Ave. in Quincy7.1Left on Lawley St.Right on Newport Ave. in Quincy7.4Right on Tenean St.Straight on Squantum St.7.5Right on Tenean St.24.2Right on Adams St.7.8Right on Conley St.25.3Stop at top of Governor Hutchinson Field7.9Right on Tenean St.25.9Right on Central Ave.8.0Straight on Freeport St.25.9Right on Central Ave.8.3Right on Victory Rd.26.0Left on River St. (at light)8.4Turn around at Victory Rd.27.9Straight on Tenean St.8.6Right on Freeport St.27.9Right on Taylan Surae)8.6Right on Morrissey Blvd.27.9Straight on Turman Parkway8.8Cross drawbridge with care28.9Right on Tail along Brush Hill Rd.10.7Pass Kennedy Library29.1Right on Water St.10.8Gravel path29.1Right on Water St.10.8Gravel path29.5Right on Neponset Trail at Truman Parkway13.3Follow path around Pleasure Bay to Castle Island30.6Left on Neponset Valley Parkway                                                                                                                                                     | 5.3   | Go under trolley                                 | 20.5  | Left on Conley St. to Tenean Beach           |
| 6.3Go under SE Expressway21.2Left on Neponset Trail<br>Right on park road<br>Right on park road<br>Right on Baltvan Blvd.6.5Go under Hancock St. BridgeRight on gark road<br>Right on Baltvan Blvd.6.7Right on Taylor St.Right on Gallivan Blvd.6.9Right on Water St.21.6Right on Newport Ave. in Quincy<br>Right on Newport Ave. in Quincy7.1Left on Lawley St.22.1Right on Newport Ave. in Quincy7.4Right on Tenean St.24.2Right on Squantum St.7.5Right on Neponset Trail24.2Right on Adams St.7.8Right on Tenean St.25.3Stop at top of Governor Hutchinson Field7.9Right on Tenean St.25.6Left on Eliot St.8.0Straight on Freeport St.25.9Right on Neponset Trail along Brush Hill Rd.8.4Turn around at Victory Rd. Park27.1Left on Blue Hill Ave. (at Mattapan Square)8.5Right on Morrissey Blvd.27.9Straight on Truman Parkway8.8Cross drawbridge with care28.9Right on Neponset Trail along Brush Hill Rd.9.6Right onto UMass path29.1Right on Walnut St.10.7Pass Kennedy Library29.1Right on Walnut St.10.8Gravel path29.5Right on Neponset Trail at Truman Parkway13.3Follow path around Pleasure Bay to Castle Island20.6Left on Neponset Trail at Truman Parkway                                                                                                                                 | 5.7   | Cross Granite Ave.                               |       |                                              |
| 6.5Go under Hancock St. BridgeRight on park road<br>Right on Taylor St.6.7Right on Taylor St.21.6Right on Gallivan Blvd.6.9Right on Water St.21.6Right over Hancock St. Bridge6.9Left on Ericsson St.22.1Right on Newport Ave. in Quincy<br>Right on Newport Ave. in Quincy7.1Left on Lawley St.Straight on Squantum St.7.4Right on Neponset Trail24.2Right on Adams St.7.5Right on Conley St.25.3Stop at top of Governor Hutchinson Field7.9Right on Tenean St.25.6Left on Eliot St.8.0Straight on Freeport St.25.0Right on Central Ave.8.3Right on Victory Rd.26.0Left on River St. (at light)8.4Turn around at Victory Rd. Park27.1Left on Blue Hill Ave. (at Mattapan Square)8.5Right on Norrissey Blvd.27.9Straight on Truman Parkway8.6Right onto UMass path29.1Right on Nott St.10.7Pass Kennedy Library29.1Right on Walnut St.10.8Gravel path<br>Right along shore past Harborpoint Apartments29.1Right on Neponset Trail at Truman Parkway13.3Follow path around Pleasure Bay to Castle Island30.6Left on Neponset Valley Parkway                                                                                                                                                                                                                                                                  | 6.1   | Cross Hallet St.                                 |       | Right on Conley St.                          |
| 6.7Right on Taylor St.Right on Gallivan Blvd.6.9Right on Water St.21.6Right over Hancock St. Bridge6.9Left on Ericsson St.22.1Right on Newport Ave. in Quincy7.1Left on Lawley St.Right on West Squantum St.7.4Right on Tenean St.24.2Right on Adams St.7.5Right on Conley St.25.3Stop at top of Governor Hutchinson Field7.9Right on Tenean St.25.6Left on Eliot St.8.0Straight on Freeport St.25.9Right on Central Ave.8.3Right on Victory Rd.26.0Left on River St. (at light)8.4Turn around at Victory Rd. Park27.1Left on Neponset Trail along Brush Hill Rd.8.6Right on Morrissey Blvd.27.9Straight on Truman Parkway8.8Cross drawbridge with care28.9Right on Nott St.9.6Right onto UMass path29.1Right on Nott St.10.7Pass Kennedy Library29.1Right on Nalut St.10.8Gravel path29.5Right on Nean Ave.8.18Bear right past Carson Beach29.5Right on Neponset Trail at Truman Parkway13.3Follow path around Pleasure Bay to Castle Island30.6Left on Neponset Valley Parkway                                                                                                                                                                                                                                                                                                                            | 6.3   | Go under SE Expressway                           | 21.2  | Left on Neponset Trail                       |
| 6.9Right on Water St.21.6Right over Hancock St. Bridge6.9Left on Ericsson St.22.1Right on Newport Ave. in Quincy7.1Left on Lawley St.Right on Newport Ave. in Quincy7.4Right on Tenean St.Straight on Squantum St.7.5Right on Neponset Trail24.2Right on Adams St.7.8Right on Tenean St.25.3Stop at top of Governor Hutchinson Field7.9Right on Tenean St.25.9Right on Central Ave.8.0Straight on Freeport St.25.9Right on Central Ave.8.3Right on Victory Rd.26.0Left on Blue Hill Ave. (at Mattapan Square)8.5Right on Morrissey Blvd.27.2Right on Neponset Trail along Brush Hill Rd.8.6Right on Morrissey Blvd.27.9Straight on Fairmount Ave.9.6Right onto UMass path29.1Right on Nott St.10.7Pass Kennedy Library29.1Right on Value St.10.8Gravel path29.3Left on Dana Ave.Right along shore past Harborpoint Apartments29.5Right on Neponset Trail at Truman Parkway13.3Follow path around Pleasure Bay to Castle Island30.6Left on Neponset Valley Parkway                                                                                                                                                                                                                                                                                                                                           | 6.5   | Go under Hancock St. Bridge                      |       | Right on park road                           |
| 6.9Left on Ericsson St.22.1Right on Newport Ave. in Quincy7.1Left on Lawley St.Right on Tenean St.Straight on Squantum St.7.4Right on Tenean St.Straight on Squantum St.7.5Right on Conley St.25.3Stop at top of Governor Hutchinson Field7.9Right on Tenean St.25.6Left on Eliot St.8.0Straight on Freeport St.25.9Right on Central Ave.8.3Right on Victory Rd.26.0Left on Blue Hill Ave. (at Mattapan Square)8.5Right on Morrissey Blvd.27.2Right on Neuponset Trail along Brush Hill Rd.8.6Right on tor UMass path29.1Right on Nott St.9.6Right onto UMass path29.1Right on Nott St.10.7Pass Kennedy Library29.1Right on Walnut St.11.8Bear right past Carson Beach29.5Right on Neponset Trail at Truman Parkway13.3Follow path around Pleasure Bay to Castle Island30.6Left on Neponset Valley Parkway                                                                                                                                                                                                                                                                                                                                                                                                                                                                                                  | 6.7   | Right on Taylor St.                              |       | Right on Gallivan Blvd.                      |
| 7.1Left on Lawley St.Right on Tenean St.7.4Right on Neponset Trail24.2Right on Squantum St.7.5Right on Neponset Trail24.2Right on Adams St.7.8Right on Conley St.25.3Stop at top of Governor Hutchinson Field7.9Right on Tenean St.25.6Left on Eliot St.8.0Straight on Freeport St.25.9Right on Central Ave.8.3Right on Victory Rd.26.0Left on River St. (at light)8.4Turn around at Victory Rd. Park27.1Left on Blue Hill Ave. (at Mattapan Square)8.5Right on Morrissey Blvd.27.9Straight on Truman Parkway8.6Right onto UMass path29.1Right on Nott St.10.7Pass Kennedy Library29.1Right on Walnut St.11.8Bear right past Carson Beach29.5Right on Neponset Trail at Truman Parkway13.3Follow path around Pleasure Bay to Castle Island29.5Right on Neponset Valley Parkway                                                                                                                                                                                                                                                                                                                                                                                                                                                                                                                              | 6.9   | Right on Water St.                               | 21.6  | Right over Hancock St. Bridge                |
| 7.4Right on Tenean St.Straight on Squantum St.7.5Right on Neponset Trail24.2Right on Adams St.7.8Right on Conley St.25.3Stop at top of Governor Hutchinson Field7.9Right on Tenean St.25.6Left on Eliot St.8.0Straight on Freeport St.25.9Right on Central Ave.8.3Right on Victory Rd.26.0Left on River St. (at light)8.4Turn around at Victory Rd. Park27.1Left on Blue Hill Ave. (at Mattapan Square)8.5Right on Morrissey Blvd.27.9Straight on Truman Parkway8.6Right onto UMass path29.1Right on Nott St.10.7Pass Kennedy Library29.1Right on Walnut St.11.8Bear right past Carson Beach29.5Right on Neponset Trail at Truman Parkway13.3Follow path around Pleasure Bay to Castle Island30.6Left on Neponset Valley Parkway                                                                                                                                                                                                                                                                                                                                                                                                                                                                                                                                                                            | 6.9   | Left on Ericsson St.                             | 22.1  | Right on Newport Ave. in Quincy              |
| 7.5Right on Neponset Trail24.2Right on Adams St.7.8Right on Conley St.25.3Stop at top of Governor Hutchinson Field7.9Right on Tenean St.25.6Left on Eliot St.8.0Straight on Freeport St.25.9Right on Central Ave.8.3Right on Victory Rd.26.0Left on River St. (at light)8.4Turn around at Victory Rd. Park27.1Left on Blue Hill Ave. (at Mattapan Square)8.5Right on Morrissey Blvd.27.2Right on Neponset Trail along Brush Hill Rd.8.6Right on Morrissey Blvd.27.9Straight on Truman Parkway8.8Cross drawbridge with care28.9Right on Nott St.9.6Right onto UMass path29.1Right on Walnut St.10.7Pass Kennedy Library29.1Right on Dana Ave.10.8Gravel path29.3Left on Dana Ave.Right along shore past Harborpoint Apartments29.5Right on Neponset Trail at Truman Parkway11.8Bear right past Carson Beach29.5Right on Neponset Valley Parkway13.3Follow path around Pleasure Bay to Castle Island30.6Left on Neponset Valley Parkway                                                                                                                                                                                                                                                                                                                                                                       | 7.1   | Left on Lawley St.                               |       | Right on West Squantum St.                   |
| 7.8Right on Conley St.25.3Stop at top of Governor Hutchinson Field7.9Right on Tenean St.25.6Left on Eliot St.8.0Straight on Freeport St.25.9Right on Central Ave.8.3Right on Victory Rd.26.0Left on River St. (at light)8.4Turn around at Victory Rd. Park27.1Left on Blue Hill Ave. (at Mattapan Square)8.5Right on Freeport St.27.2Right on Neponset Trail along Brush Hill Rd.8.6Right on Morrissey Blvd.27.9Straight on Truman Parkway8.8Cross drawbridge with care28.9Right on Nott St.9.6Right onto UMass path29.1Right on Nott St.10.7Pass Kennedy Library29.1Right on Walnut St.10.8Gravel path29.3Left on Dana Ave.Right along shore past Harborpoint ApartmentsStop to view confluence11.8Bear right past Carson Beach29.5Right on Neponset Trail at Truman Parkway13.3Follow path around Pleasure Bay to Castle Island30.6Left on Neponset Valley Parkway                                                                                                                                                                                                                                                                                                                                                                                                                                        | 7.4   | Right on Tenean St.                              |       | Straight on Squantum St.                     |
| 7.9Right on Tenean St.25.6Left on Eliot St.8.0Straight on Freeport St.25.9Right on Central Ave.8.3Right on Victory Rd.26.0Left on River St. (at light)8.4Turn around at Victory Rd. Park27.1Left on Blue Hill Ave. (at Mattapan Square)8.5Right on Freeport St.27.2Right on Neponset Trail along Brush Hill Rd.8.6Right on Morrissey Blvd.27.9Straight on Truman Parkway8.8Cross drawbridge with care28.9Right on Nott St.9.6Right onto UMass path29.1Right on Nott St.10.7Pass Kennedy Library29.1Right on Walnut St.10.8Gravel path29.3Left on Dana Ave.Right along shore past Harborpoint ApartmentsStop to view confluence11.8Bear right past Carson Beach29.5Right on Neponset Trail at Truman Parkway13.3Follow path around Pleasure Bay to Castle Island30.6Left on Neponset Valley Parkway                                                                                                                                                                                                                                                                                                                                                                                                                                                                                                          | 7.5   | Right on Neponset Trail                          | 24.2  | Right on Adams St.                           |
| 8.0Straight on Freeport St.25.9Right on Central Ave.8.3Right on Victory Rd.26.0Left on River St. (at light)8.4Turn around at Victory Rd. Park27.1Left on Blue Hill Ave. (at Mattapan Square)8.5Right on Freeport St.27.2Right on Neponset Trail along Brush Hill Rd.8.6Right on Morrissey Blvd.27.9Straight on Truman Parkway8.8Cross drawbridge with care28.9Right on Nott St.9.6Right onto UMass path29.1Right on Nott St.10.7Pass Kennedy Library29.1Right on Walnut St.10.8Gravel path29.3Left on Dana Ave.Right along shore past Harborpoint ApartmentsStop to view confluence11.8Bear right past Carson Beach29.5Right on Neponset Trail at Truman Parkway13.3Follow path around Pleasure Bay to Castle Island30.6Left on Neponset Valley Parkway                                                                                                                                                                                                                                                                                                                                                                                                                                                                                                                                                     | 7.8   | Right on Conley St.                              | 25.3  | Stop at top of Governor Hutchinson Field     |
| 8.3Right on Victory Rd.26.0Left on River St. (at light)8.4Turn around at Victory Rd. Park27.1Left on Blue Hill Ave. (at Mattapan Square)8.5Right on Freeport St.27.2Right on Neponset Trail along Brush Hill Rd.8.6Right on Morrissey Blvd.27.9Straight on Truman Parkway8.8Cross drawbridge with care28.9Right on Nott St.9.6Right onto UMass path29.1Right on Nott St.10.7Pass Kennedy Library29.1Right on Walnut St.10.8Gravel path29.3Left on Dana Ave.Right along shore past Harborpoint ApartmentsStop to view confluence11.8Bear right past Carson Beach29.5Right on Neponset Trail at Truman Parkway13.3Follow path around Pleasure Bay to Castle Island30.6Left on Neponset Valley Parkway                                                                                                                                                                                                                                                                                                                                                                                                                                                                                                                                                                                                         | 7.9   | Right on Tenean St.                              | 25.6  | Left on Eliot St.                            |
| 8.4Turn around at Victory Rd. Park27.1Left on Blue Hill Ave. (at Mattapan Square)8.5Right on Freeport St.27.2Right on Neponset Trail along Brush Hill Rd.8.6Right on Morrissey Blvd.27.9Straight on Truman Parkway8.8Cross drawbridge with care28.9Right on Fairmount Ave.9.6Right onto UMass path29.1Right on Nott St.10.7Pass Kennedy Library29.1Right on Walnut St.10.8Gravel path29.3Left on Dana Ave.Right along shore past Harborpoint ApartmentsStop to view confluence11.8Bear right past Carson Beach29.5Right on Neponset Trail at Truman Parkway13.3Follow path around Pleasure Bay to Castle Island30.6Left on Neponset Valley Parkway                                                                                                                                                                                                                                                                                                                                                                                                                                                                                                                                                                                                                                                          | 8.0   | Straight on Freeport St.                         | 25.9  | Right on Central Ave.                        |
| 8.5Right on Freeport St.27.2Right on Neponset Trail along Brush Hill Ŕd.8.6Right on Morrissey Blvd.27.9Straight on Truman Parkway8.8Cross drawbridge with care28.9Right on Fairmount Ave.9.6Right onto UMass path29.1Right on Nott St.10.7Pass Kennedy Library29.1Right on Walnut St.10.8Gravel path29.3Left on Dana Ave.Right along shore past Harborpoint ApartmentsStop to view confluence11.8Bear right past Carson Beach29.5Right on Neponset Trail at Truman Parkway13.3Follow path around Pleasure Bay to Castle Island30.6Left on Neponset Valley Parkway                                                                                                                                                                                                                                                                                                                                                                                                                                                                                                                                                                                                                                                                                                                                           | 8.3   | Right on Victory Rd.                             | 26.0  | Left on River St. (at light)                 |
| 8.6Right on Morrissey Blvd.27.9Straight on Truman Parkway8.8Cross drawbridge with care28.9Right on Fairmount Ave.9.6Right onto UMass path29.1Right on Nott St.10.7Pass Kennedy Library29.1Right on Walnut St.10.8Gravel path29.3Left on Dana Ave.Right along shore past Harborpoint ApartmentsStop to view confluence11.8Bear right past Carson Beach29.5Right on Neponset Trail at Truman Parkway13.3Follow path around Pleasure Bay to Castle Island30.6Left on Neponset Valley Parkway                                                                                                                                                                                                                                                                                                                                                                                                                                                                                                                                                                                                                                                                                                                                                                                                                   | 8.4   | Turn around at Victory Rd. Park                  |       | Left on Blue Hill Ave. (at Mattapan Square)  |
| 8.8Cross drawbridge with care28.9Right on Fairmount Ave.9.6Right onto UMass path29.1Right on Nott St.10.7Pass Kennedy Library29.1Right on Walnut St.10.8Gravel path29.3Left on Dana Ave.Right along shore past Harborpoint ApartmentsStop to view confluence11.8Bear right past Carson Beach29.5Right on Neponset Trail at Truman Parkway13.3Follow path around Pleasure Bay to Castle Island30.6Left on Neponset Valley Parkway                                                                                                                                                                                                                                                                                                                                                                                                                                                                                                                                                                                                                                                                                                                                                                                                                                                                            | 8.5   | Right on Freeport St.                            |       | Right on Neponset Trail along Brush Hill Rd. |
| 9.6Right onto UMass path29.1Right on Nott St.10.7Pass Kennedy Library29.1Right on Walnut St.10.8Gravel path29.3Left on Dana Ave.Right along shore past Harborpoint ApartmentsStop to view confluence11.8Bear right past Carson Beach29.5Right on Neponset Trail at Truman Parkway13.3Follow path around Pleasure Bay to Castle Island30.6Left on Neponset Valley Parkway                                                                                                                                                                                                                                                                                                                                                                                                                                                                                                                                                                                                                                                                                                                                                                                                                                                                                                                                    | 8.6   | Right on Morrissey Blvd.                         | 27.9  | Straight on Truman Parkway                   |
| 10.7Pass Kennedy Library29.1Right on Walnut St.10.8Gravel path29.3Left on Dana Ave.Right along shore past Harborpoint ApartmentsStop to view confluence11.8Bear right past Carson Beach29.5Right on Neponset Trail at Truman Parkway13.3Follow path around Pleasure Bay to Castle Island30.6Left on Neponset Valley Parkway                                                                                                                                                                                                                                                                                                                                                                                                                                                                                                                                                                                                                                                                                                                                                                                                                                                                                                                                                                                 | 8.8   | Cross drawbridge with care                       | 28.9  | Right on Fairmount Ave.                      |
| 10.8Gravel path<br>Right along shore past Harborpoint Apartments29.3Left on Dana Ave.<br>Stop to view confluence11.8Bear right past Carson Beach<br>13.329.5Right on Neponset Trail at Truman Parkway<br>30.611.8Follow path around Pleasure Bay to Castle Island30.6Left on Neponset Valley Parkway                                                                                                                                                                                                                                                                                                                                                                                                                                                                                                                                                                                                                                                                                                                                                                                                                                                                                                                                                                                                        | 9.6   | Right onto UMass path                            | 29.1  | Right on Nott St.                            |
| 10.8Gravel path<br>Right along shore past Harborpoint Apartments29.3Left on Dana Ave.<br>Stop to view confluence11.8Bear right past Carson Beach<br>13.329.5Right on Neponset Trail at Truman Parkway<br>30.611.8Follow path around Pleasure Bay to Castle Island30.6Left on Neponset Valley Parkway                                                                                                                                                                                                                                                                                                                                                                                                                                                                                                                                                                                                                                                                                                                                                                                                                                                                                                                                                                                                        | 10.7  | Pass Kennedy Library                             | 29.1  | Right on Walnut St.                          |
| 11.8Bear right past Carson Beach29.5Right on Neponset Trail at Truman Parkway13.3Follow path around Pleasure Bay to Castle Island30.6Left on Neponset Valley Parkway                                                                                                                                                                                                                                                                                                                                                                                                                                                                                                                                                                                                                                                                                                                                                                                                                                                                                                                                                                                                                                                                                                                                        | 10.8  | Gravel path                                      | 29.3  | Left on Dana Ave.                            |
| 13.3 Follow path around Pleasure Bay to Castle Island 30.6 Left on Neponset Valley Parkway                                                                                                                                                                                                                                                                                                                                                                                                                                                                                                                                                                                                                                                                                                                                                                                                                                                                                                                                                                                                                                                                                                                                                                                                                  |       | Right along shore past Harborpoint Apartments    |       | Stop to view confluence                      |
|                                                                                                                                                                                                                                                                                                                                                                                                                                                                                                                                                                                                                                                                                                                                                                                                                                                                                                                                                                                                                                                                                                                                                                                                                                                                                                             | 11.8  | Bear right past Carson Beach                     | 29.5  | Right on Neponset Trail at Truman Parkway    |
| 11.1 Chan at conservation stand                                                                                                                                                                                                                                                                                                                                                                                                                                                                                                                                                                                                                                                                                                                                                                                                                                                                                                                                                                                                                                                                                                                                                                                                                                                                             | 13.3  | Follow path around Pleasure Bay to Castle Island | 30.6  | Left on Neponset Valley Parkway              |
| 14.4 Stop at concession stand 30.8 Cross Paul's Bridge                                                                                                                                                                                                                                                                                                                                                                                                                                                                                                                                                                                                                                                                                                                                                                                                                                                                                                                                                                                                                                                                                                                                                                                                                                                      | 14.4  | Stop at concession stand                         | 30.8  | Cross Paul's Bridge                          |
| Follow Day Blvd back 30.8 Right on Brush Hill Rd.                                                                                                                                                                                                                                                                                                                                                                                                                                                                                                                                                                                                                                                                                                                                                                                                                                                                                                                                                                                                                                                                                                                                                                                                                                                           |       | Follow Day Blvd back                             | 30.8  | Right on Brush Hill Rd.                      |
| 15.0 Right on Broadway 30.8 End ride                                                                                                                                                                                                                                                                                                                                                                                                                                                                                                                                                                                                                                                                                                                                                                                                                                                                                                                                                                                                                                                                                                                                                                                                                                                                        | 15.0  | Right on Broadway                                | 30.8  | End ride                                     |